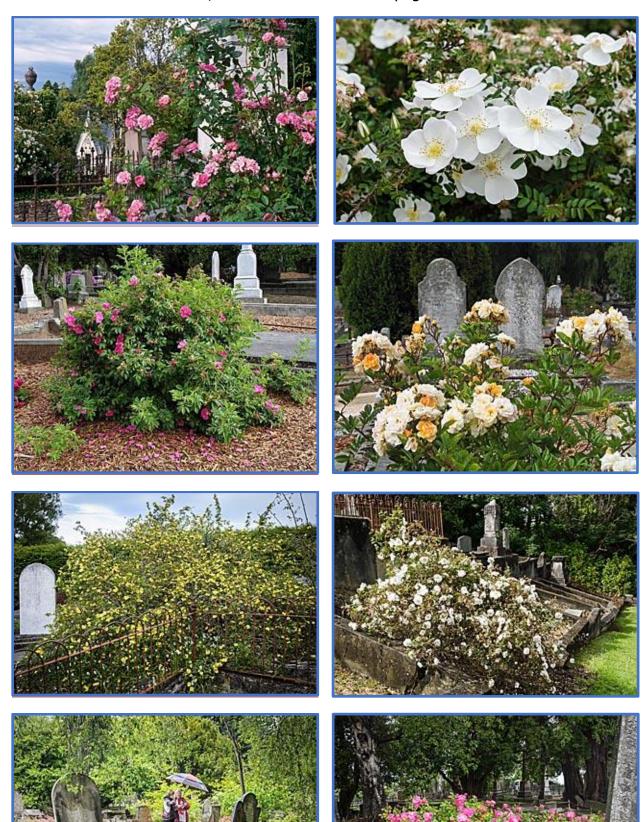

#### **DUNEDIN NORTHERN CEMETERY – Memorial Rose Trail**

Location – Lovelock Avenue; Memorial Rose Trail Webpage: <a href="here">here</a>